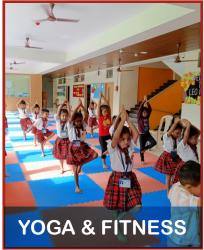

l sessions</u> to help increase their self-interests and engage them in teamwork simultaneously.
  - We expose them to <u>The Theory of Multiple intelligence</u> that focus on holistic development. Students are engaged in different activities that increases their linguistic, musical and kinesthetic skills.
  - We also work on developing intrapersonal and interpersonal skills.
- Infrastructure at Leo Kid's Prep School helps the students to be well-acquainted with advanced teaching methods in early childhood to prepare for a competitive educational system at Primary & Secondary Level.

By enrolling your child in Leo Kid's Pre School in Nursery and Junior K.G. you get an advantage of securing direct admission into TBIS (Parent School).





### Academic & Curricular Activities























#### Classroom Activities























#### Day's Celebration























#### Festival Celebration

























#### Safety & Security At Leo Kid's



We at TBIS, ensure a safe and secure environment for every child through comprehensive security measures and effective implementation of technology.



**ONLY FEMALE STAFF** 



**PARENT ID CARDS** 



CLASSROOM DOORS
WITHOUT LOCKS



360 DEGREE SURVEILLANCE THROUGH CCTV CAMERAS



FEMALE STAFF ON EVERY BUS



SECURITY CONTROLLED ENTRY & EXIT



TRAINED SECURITY GUARDS



FIRE COMPLIANCE



BACKGROUND CHECK ON EVERY STAFF



GPS EQUIPPED BUSES











Adjacent to the Flyover 150 Feet Road, **Bhayandar West,** Thane - 401 101, Maharashtra - India



- www.thebishopsinternationalschool.com
- leokids