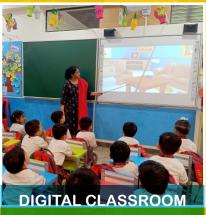

## Key Advantages Of Learning At Leo Kid's Prep School

- Children accommodate themselves in an organized set-up during early education. Leo Kid's Prep School believe that early learning should be as wholesome as primary and secondary education, unlike which is basic in most schools.
- **1** Leo Kid's Prep School provides different methods of learning at the preschool level.
  - We ensure <u>project-based learning</u>, <u>field trips</u>, <u>and other audio-visual sessions</u> to help increase their self-interests and engage them in teamwork simultaneously.
  - We expose them to <u>The Theory of Multiple intelligence</u> that focus on holistic development. Students are engaged in different activities that increases their linguistic, musical and kinesthetic skills.
  - We also work on developing intrapersonal and interpersonal skills.
- Infrastructure at Leo Kid's Prep School helps the students to be well-acquainted with advanced teaching methods in early childhood to prepare for a competitive educational system at Primary & Secondary Level.