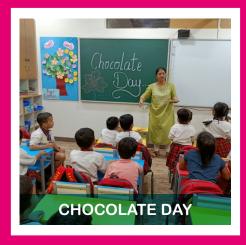

aneously.
  - We expose them to <u>The Theory of Multiple intelligence</u> that focus on holistic development. Students are engaged in different activities that increases their linguistic, musical and kinesthetic skills.
  - We also work on developing intrapersonal and interpersonal skills.
- Infrastructure at Leo Kid's Prep School helps the students to be well-acquainted with advanced teaching methods in early childhood to prepare for a competitive educational system at Primary & Secondary Level.

By enrolling your child in Leo Kid's Pre School in Nursery and Junior K.G. you get an advantage of securing direct admission into TBIS (Parent School).





### Academic & Curricular Activities























#### Classroom Activities























#### Day's Celebration























#### Festival Celebration

























#### Safety & Security At Leo Kid's



We at TBIS, ensure a safe and secure environment for every child through comprehensive security measures and effective implementation of technology.



**ONLY FEMALE STAFF** 



**PARENT ID CARDS** 



CLASSROOM DOORS
WITHOUT LOCKS



360 DEGREE SURVEILLANCE THROUGH CCTV CAMERAS



FEMALE STAFF ON EVERY BUS



SECURITY CONTROLLED ENTRY & EXIT



TRAINED SECURITY GUARDS



FIRE COMPLIANCE



BACKGROUND CHECK ON EVERY STAFF



GPS EQUIPPED BUSES











Adjacent to the Flyover 150 Feet Road, **Bhayandar West,** Thane - 401 101, Maharashtra - India



- www.thebishopsinternationalschool.com
- leokids@thebishopsinternationalschool.com



For Admissions Call: 8291 33 6525 / 9322 55 2293