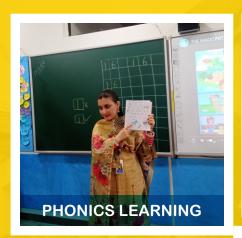

## Key Advantages Of Learning At Leo Kid's Prep School

- Children accommodate themselves in an organized set-up during early education. Leo Kid's Prep School believe that early learning should be as wholesome as primary and secondary education, unlike which is basic in most schools.
- **1** Leo Kid's Prep School provides different methods of learning at the preschool level.
  - We ensure <u>project-based learning</u>, <u>field trips</u>, <u>and other audio-visual sessions</u> to help increase their self-interests and engage them in teamwork simultaneously.
  - We expose them to <u>The Theory of Multiple intelligence</u> that focus on holistic development. Students are engaged in different activities that increases their linguistic, musical and kinesthetic skills.
  - We also work on developing intrapersonal and interpersonal skills.
- Infrastructure at Leo Kid's Prep School helps the students to be well-acquainted with advanced teaching methods in early childhood to prepare for a competitive educational system at Primary & Secondary Level.